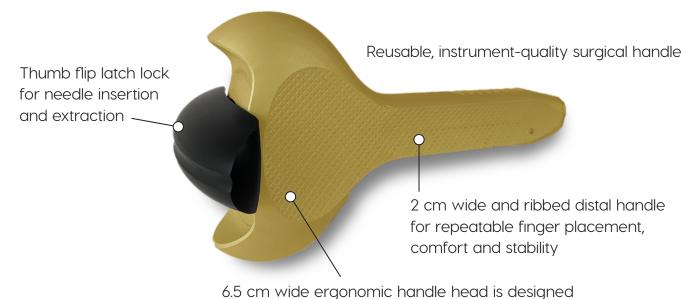

#### Athena Surgical RMUS Reusable Introducer/Handle

for repeatable hand placement

Machined instrument handle locks in needles, providing haptic and tactile feedback to surgeon's hand during retropubic passage.