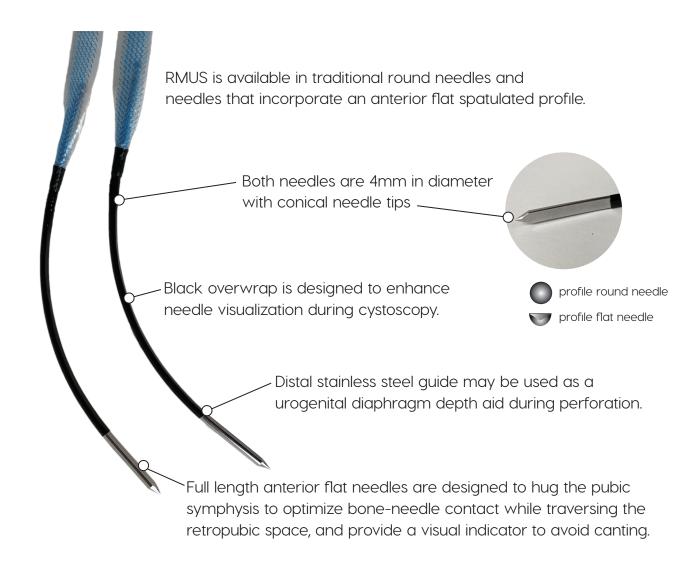

#### **FEATURES**

Knit-to-width sling eliminates rough cut, sealed or knotted edges.

Designed to ease tissue passage, potentially reduce urethral irritation and for lay-flat placement.

-Standard of care blue sling to improve cystoscopy visability.

Standard of care large pore size and lightweight polypropylene mesh.

Sheath designed for ease of removal and tissue passage.